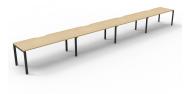

#### **Overall Size**

4800mm W x 780mm D x 730/1200mm H

6000mm W x 780mm D x 730/1200mm H

7200mm W x 780mm D x 730/1200mm H

Natural Oak Top Black Satin Frame

Natural Oak Top
White Satin Frame

Natural White Top Black Satin Frame