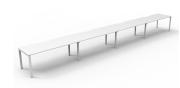

# Rapid Profile 4P Side by Side

### PRODUCT DESCRIPTION

Four Person Workstation Single Sided Workstation

Fixed height workstation

Profile leg 60mm x 30mm

Powdercoated under frame

Adjustable leveling Feet

EO Rated 25mm Thick top with 410mm x 50mm D Scallop cut out to rear

#### **Overall Size**

4800mm W x 780mm D x 730/1200mm H

6000mm W x 780mm D x 730/1200mm H

7200mm W x 780mm D x 730/1200mm H

Natural Oak Top Black Satin Frame

Natural Oak Top
White Satin Frame

Natural White Top Black Satin Frame