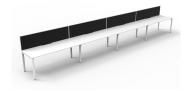

# Rapid Profile 4P Side by Side

### PRODUCT DESCRIPTION

Four Person Workstation Single Sided Workstation

Fixed height workstation

Profile leg 60mm x 30mm

Powdercoated under frame

Adjustable leveling Feet

EO Rated 25mm Thick top with 410mm x 50mm D Scallop cut out to rear

## **DIMENSIONS**

Fixed Desk Height 730mm

Overall height with Screen 1200 mm H

#### **Worktop Sizes**

1200 x 750mm

1500 x 750mm

1800 x 750mm

#### **Overall Size**

4800mm W x 780mm D x 730/1200mm H

6000mm W x 780mm D x 730/1200mm H

7200mm W x 780mm D x 730/1200mm H

Natural Oak Top Black Satin Frame

Natural Oak Top
White Satin Frame

Natural White Top Black Satin Frame