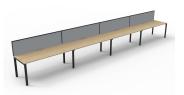

# Rapid Profile 4P Side by Side

### PRODUCT DESCRIPTION

Four Person Workstation Single Sided Workstation

Fixed height workstation

Profile leg 60mm x 30mm

Powdercoated under frame

Adjustable leveling Feet

EO Rated 25mm Thick top with 410mm x 50mm D Scallop cut out to rear

#### **Overall Size**

4800mm W x 780mm D x 730/1200mm H

6000mm W x 780mm D x 730/1200mm H

7200mm W x 780mm D x 730/1200mm H

Natural Oak Top Black Satin Frame

Natural Oak Top
White Satin Frame

Natural White Top Black Satin Frame