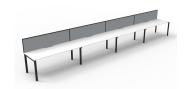

# Rapid Profile 4P Side by Side

### PRODUCT DESCRIPTION

Four Person Workstation Single Sided Workstation

Fixed height workstation

Profile leg 60mm x 30mm

Powdercoated under frame

Adjustable leveling Feet

EO Rated 25mm Thick top with 410mm x 50mm D Scallop cut out to rear

#### **Overall Size**

4800mm W x 780mm D x 730/1200mm H

6000mm W x 780mm D x 730/1200mm H

7200mm W x 780mm D x 730/1200mm H

Natural Oak Top Black Satin Frame

Natural Oak Top
White Satin Frame

Natural White Top Black Satin Frame