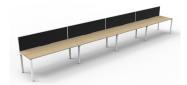

# Rapid Profile 4P Side by Side

### PRODUCT DESCRIPTION

Four Person Workstation Single Sided Workstation

Fixed height workstation

Profile leg 60mm x 30mm

Powdercoated under frame

Adjustable leveling Feet

EO Rated 25mm Thick top with 410mm x 50mm D Scallop cut out to rear

#### **Overall Size**

4800mm W x 780mm D x 730/1200mm H

6000mm W x 780mm D x 730/1200mm H

7200mm W x 780mm D x 730/1200mm H

Natural Oak Top Black Satin Frame

Natural Oak Top
White Satin Frame

Natural White Top Black Satin Frame