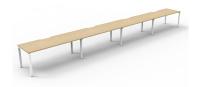

#### **Overall Size**

4800mm W x 780mm D x 730/1200mm H

6000mm W x 780mm D x 730/1200mm H

7200mm W x 780mm D x 730/1200mm H

Natural Oak Top Black Satin Frame

Natural Oak Top
White Satin Frame

Natural White Top Black Satin Frame