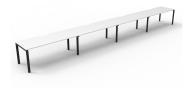

#### **Overall Size**

4800mm W x 780mm D x 730/1200mm H

6000mm W x 780mm D x 730/1200mm H

7200mm W x 780mm D x 730/1200mm H

Natural Oak Top Black Satin Frame

Natural Oak Top
White Satin Frame

Natural White Top Black Satin Frame

Natural White Top White Satin Frame